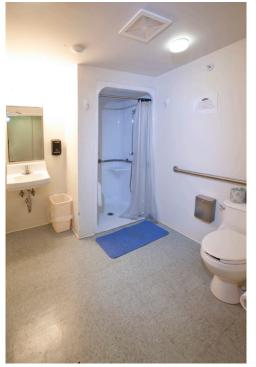

# Dressing Room Bathrooms (1<sup>st</sup> Floor and 2<sup>nd</sup> Floor)

Green Room, Under the Stage

**Green Room Kitchen**