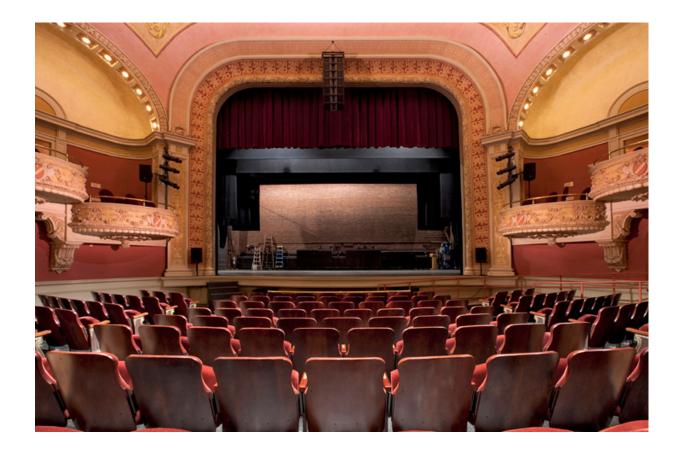

#### **Production Photo Guide**

#### Matthew Adelson Director of Production and Facilities

Version 2.2 March 21, 2013

©Mahaiwe Performing Art Center



#### Stage Viewed from Balcony, with Main Curtain In



#### Auditorium, Viewed from Center Stage



# Stage Right Wings, Viewed from Center Stage



# Stage Left Wings, Viewed from Center Stage



Operating Fly Gallery, Stage Left Manual, Hemp-Line/Sandbag System



Front-Of-House Mix/Control Position Showing Venue Lighting and Audio Consoles (ETC Expression 3 and Yamaha M7CL Consoles)



Front-Of-House Mix/Control Position View from Audio Console to Stage (Yamaha M7CL, 32-Channel, Digital Console)



Tech Table Row, Center Orchestra Section View to Stage (Tables Span Rows G and H, Personnel Sit in Row J)



Stage with Film Screen In, Viewed from front of Balcony



Film Screen from Backstage, with Cinema System Speakers (Screen Flies Out, Cinema Speakers Live in Stage Left Wings)



Projection Booth Digital HD Projectors Live Between the 35mm Machines



Projection Booth, Projectionist's Control Position (Can be Converted to Live Event Control Position also. For either Lighting and/or Stage Management)





# Projection Booth Windows, View to Stage



Theater Exterior Castle Street (Coming from Main Street, Route 7)



Load-In Access Alley Castle Street End of Alley



Load-In Access Alley Loading Door End of Alley



Loading Doors



1<sup>st</sup> Floor Dressing Rooms (2, Both From