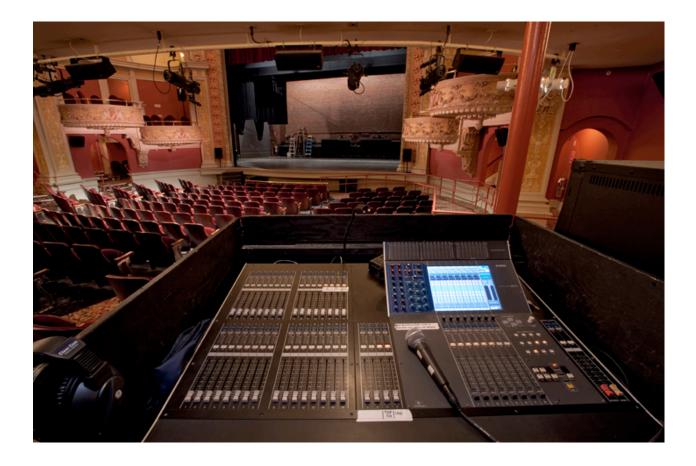

Front-Of-House Mix/Control Position View from Audio Console to Stage (Yamaha M7CL, 32-Channel, Digital Console)

Tech Table Row, Center Orchestra Section View to Stage (Tables Span Rows G and H, Personnel Sit in Row J)