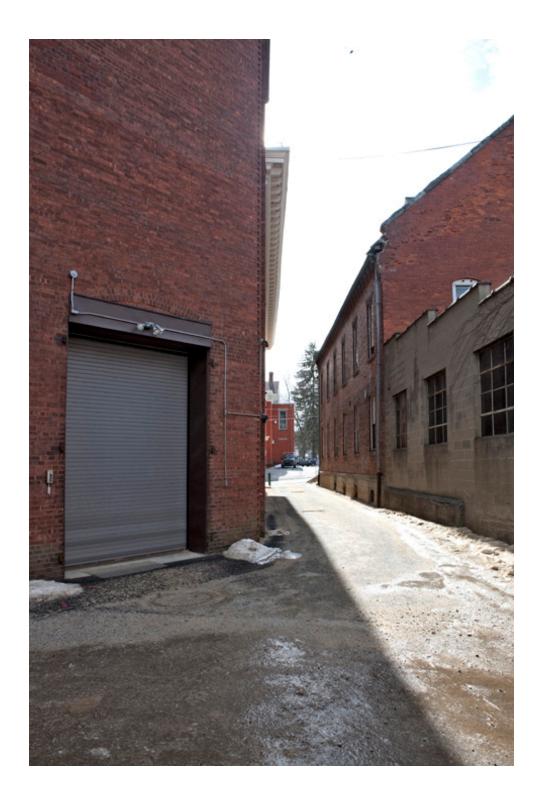

# Projection Booth Windows, View to Stage

Theater Exterior Castle Street (Coming from Main Street, Route 7)

Load-In Access Alley Castle Street End of Alley

Load-In Access Alley Loading Door End of Alley

Loading Doors