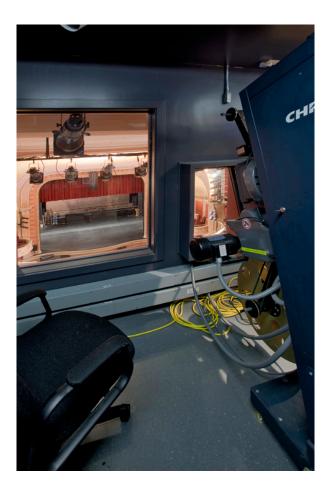

# Projection Booth Windows, View to Stage

Theater Exterior Castle Street (Coming from Main Street, Route 7)

Load-In Access Alley Castle Street End of Alley

Load-In Access Alley Loading Door End of Alley

Loading Doors