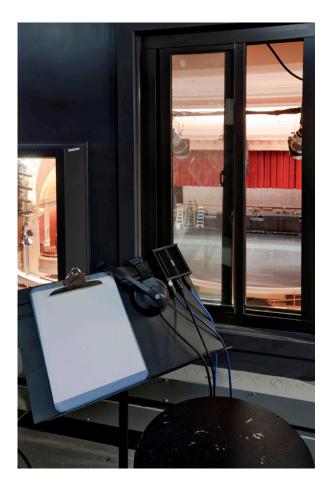

# Projection Booth Windows, View to Stage

Theater Exterior Castle Street (Coming from Main Street, Route 7)

Load-In Access Alley Castle Street End of Alley

Load-In Access Alley Loading Door End of Alley

Loading Doors