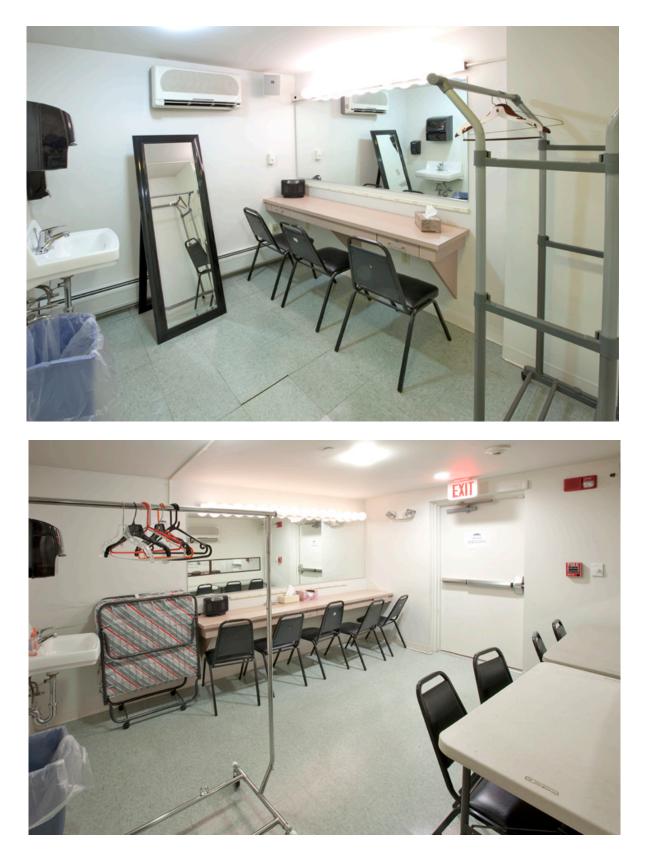

1<sup>st</sup> Floor Dressing Rooms (2, Both From Stage Left)

2<sup>nd</sup> Floor Dressing Rooms (2, Both From Stage Left)