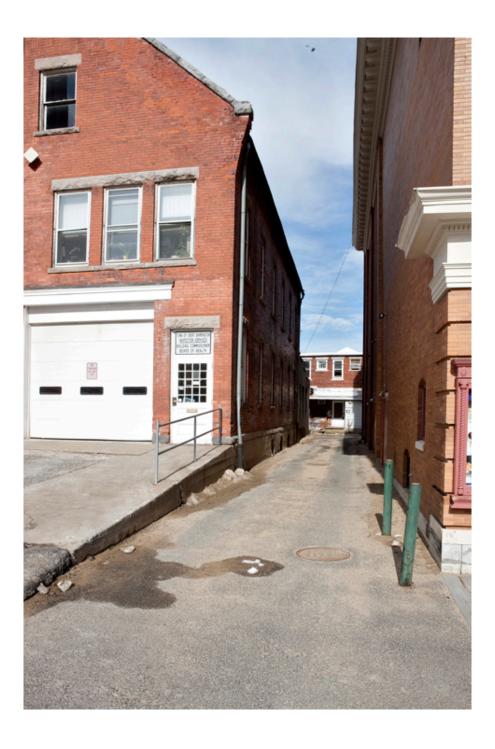

# Projection Booth Windows, View to Stage

Theater Exterior Castle Street (Coming from Main Street, Route 7)

Load-In Access Alley Castle Street End of Alley

Load-In Access Alley Loading Door End of Alley

Loading Doors