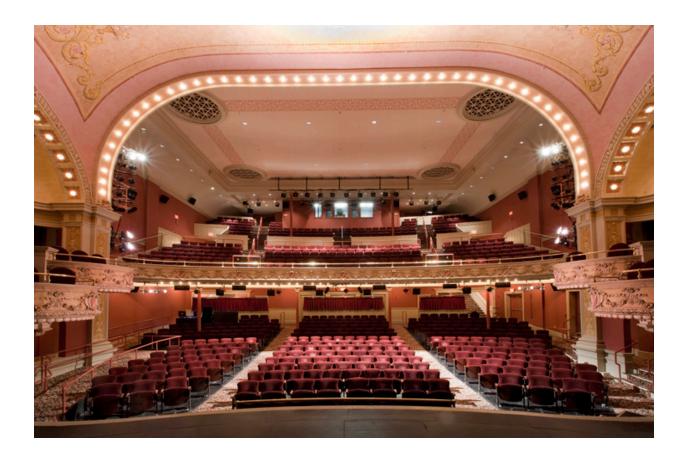

#### **Production Photo Guide**

#### Matthew Adelson Director of Production and Facilities

Version 2.2 March 21, 2013

©Mahaiwe Performing Art Center



#### Stage Viewed from Balcony, with Main Curtain In



#### Auditorium, Viewed from Center Stage



# Stage Right Wings, Viewed from Center Stage



# Stage Left Wings, Viewed from Center Stage



Operating Fly Gallery, Stage Left Manual, Hemp-Line/Sandbag System



Front-Of-House Mix/Control Position Showing Venue Lighting and Audio Consoles (ETC Expression 3 and Yamaha M7CL Consoles)



Front-Of-House Mix/Control Position View from Audio Console to Stage (Yamaha M7CL, 32-Channel, Digital Console)



Tech Table Row, Center Orchestra Section View to Stage (Tables Span Rows G and H, Personnel Sit in Row J)



Stage with Film Screen In, Viewed from front of Balcony



Film Screen from Backstage, with Cinema System Speakers (Screen Flies Out, Cinema Speakers Live in Stage Left Wings)



Projection Booth Digital HD Projectors Live Between the 35