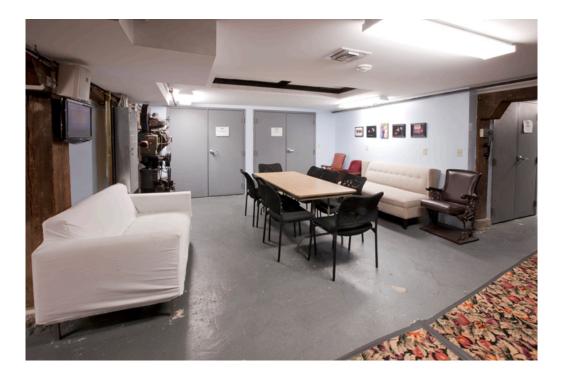

# Dressing Room Bathrooms (1<sup>st</sup> Floor and 2<sup>nd</sup> Floor)

Green Room, Under the Stage

**Green Room Kitchen**