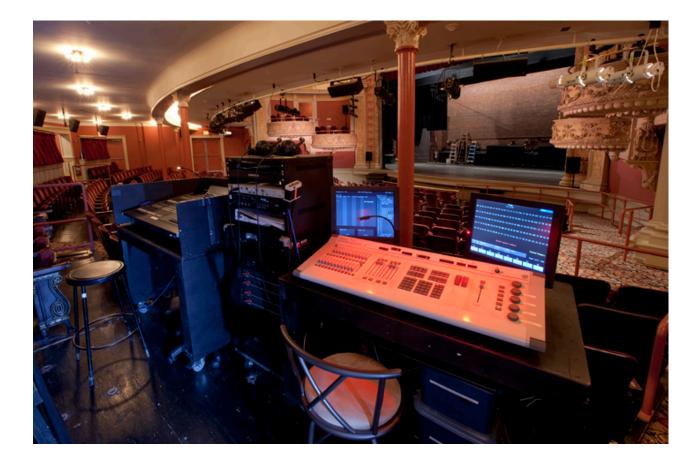

# Stage Left Wings, Viewed from Center Stage

Operating Fly Gallery, Stage Left Manual, Hemp-Line/Sandbag System

Front-Of-House Mix/Control Position Showing Venue Lighting and Audio Consoles (ETC Expression 3 and Yamaha M7CL Consoles)