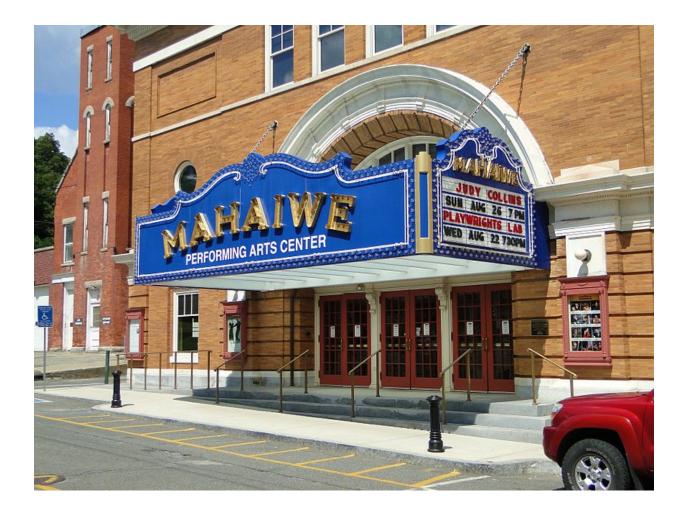

# Projection Booth Windows, View to Stage

Theater Exterior Castle Street (Coming from Main Street, Route 7)

Load-In Access Alley Castle Street End of Alley

Load-In Access Alley Loading Door End of Alley

Loading Doors