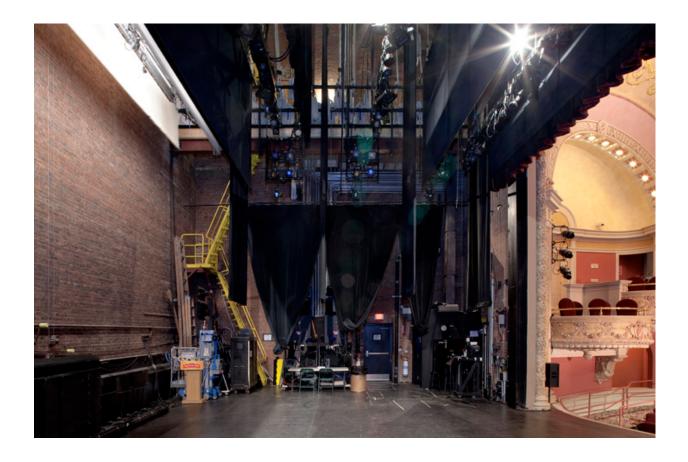

#### **Production Photo Guide**

#### Matthew Adelson Director of Production and Facilities

Version 2.2 March 21, 2013

©Mahaiwe Performing Art Center



#### Stage Viewed from Balcony, with Main Curtain In



#### Auditorium, Viewed from Center Stage



# Stage Right Wings, Viewed from Center Stage



# Stage Left Wings, Viewed from Center Stage



Operating Fly Gallery, Stage Left Manual, Hemp-Line/Sandbag System



Front-Of-House Mix/Control Position Showing Venue Lighting and Audio Consoles (ETC Expression 3 and Yamaha M7CL Consoles)



Front-Of-House Mix/Control Position View from Audio Console to Stage (Yamaha M7CL, 32-Channel, Digital Console)



Tech Table Row, Center Orchestra Section View to Stage (Tables Span Rows G and H, Personnel Sit in Row J)



Stage with Film Screen In, Viewed from front of Balcony



Film Screen from Backstage, with Cinema System Speakers (Screen Flies Out, Cinema Speakers Live in Stage Left Wings)



Projection Booth Digital HD Projectors Live Between the 35mm Machines



Projection Booth, Projectionist's Control Position (Can be Converted to Live Ev