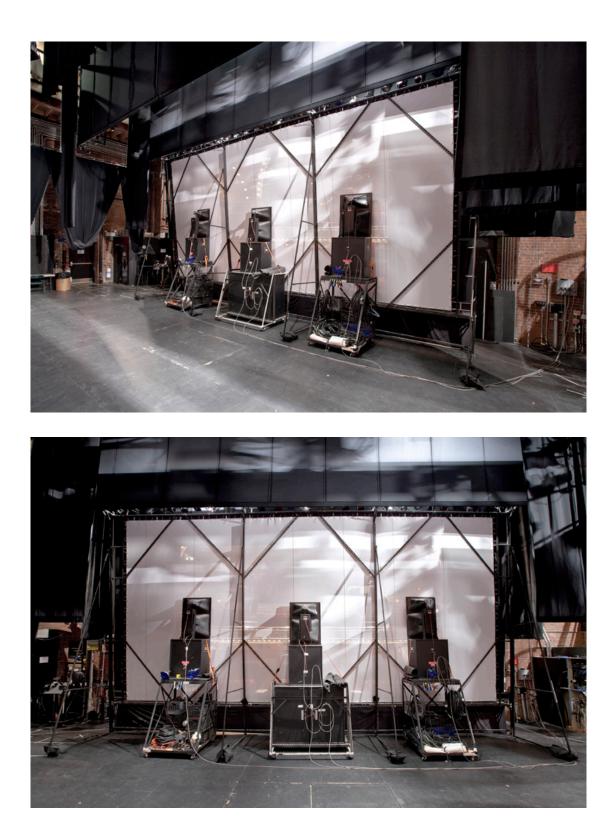

Stage with Film Screen In, Viewed from front of Balcony

Film Screen from Backstage, with Cinema System Speakers (Screen Flies Out, Cinema Speakers Live in Stage Left Wings)

Projection Booth Digital HD Projectors Live Between the 35mm Machines