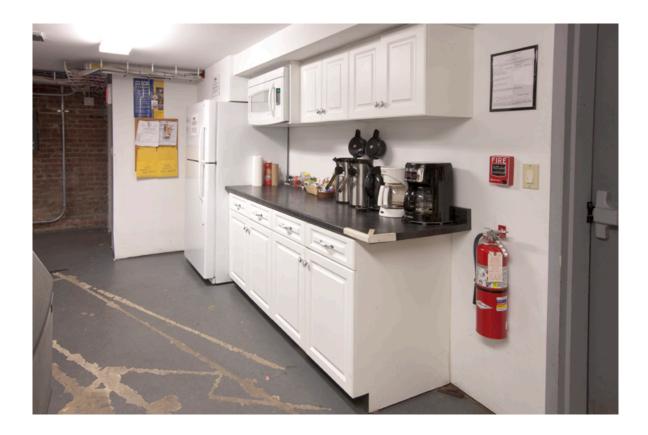

# Dressing Room Bathrooms (1<sup>st</sup> Floor and 2<sup>nd</sup> Floor)

Green Room, Under the Stage

**Green Room Kitchen**