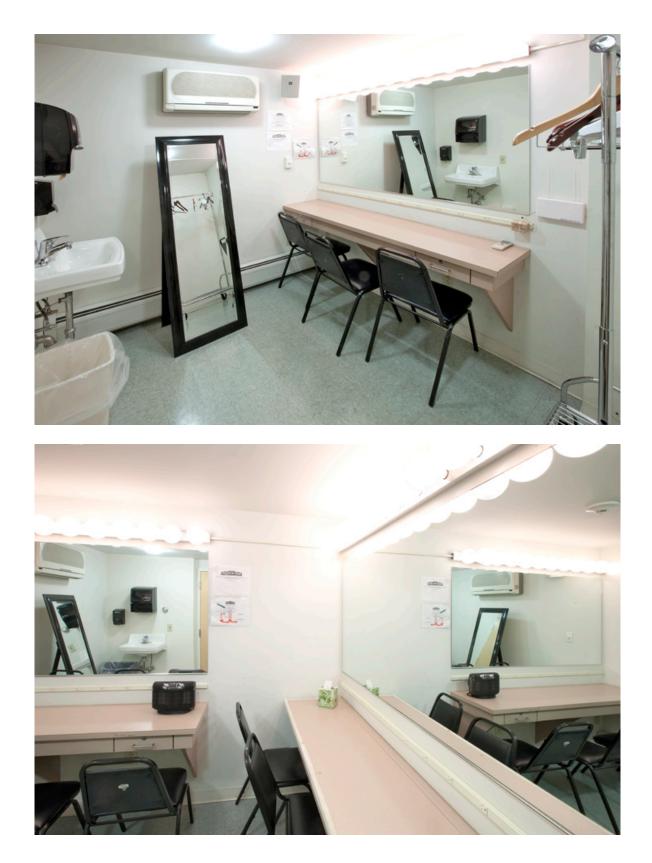

1<sup>st</sup> Floor Dressing Rooms (2, Both From Stage Left)

2<sup>nd</sup> Floor Dressing Rooms (2, Both From Stage Left)