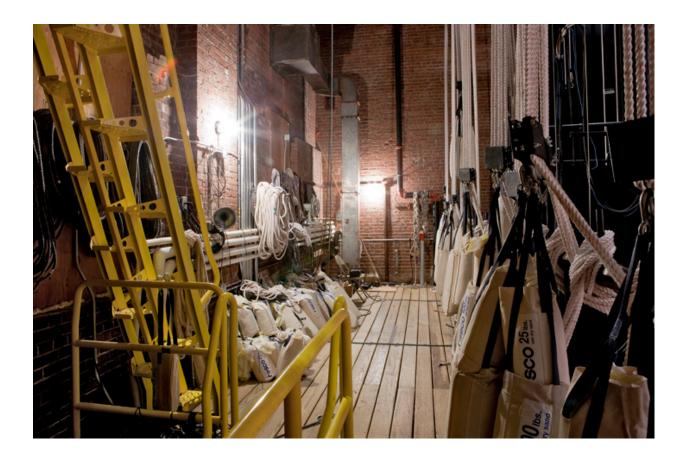

# Stage Left Wings, Viewed from Center Stage

Operating Fly Gallery, Stage Left Manual, Hemp-Line/Sandbag System

Front-Of-House Mix/Control Position Showing Venue Lighting and Audio Consoles (ETC Expression 3 and Yamaha M7CL Consoles)