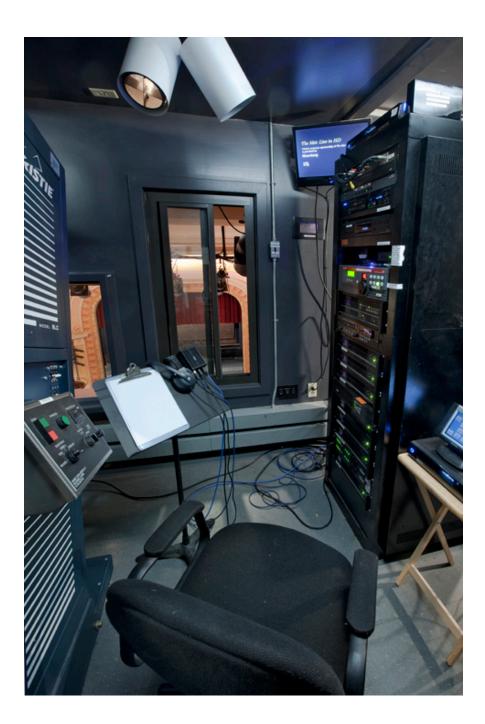

Projection Booth, Projectionist's Control Position (Can be Converted to Live Event Control Position also. For either Lighting and/or Stage Management)