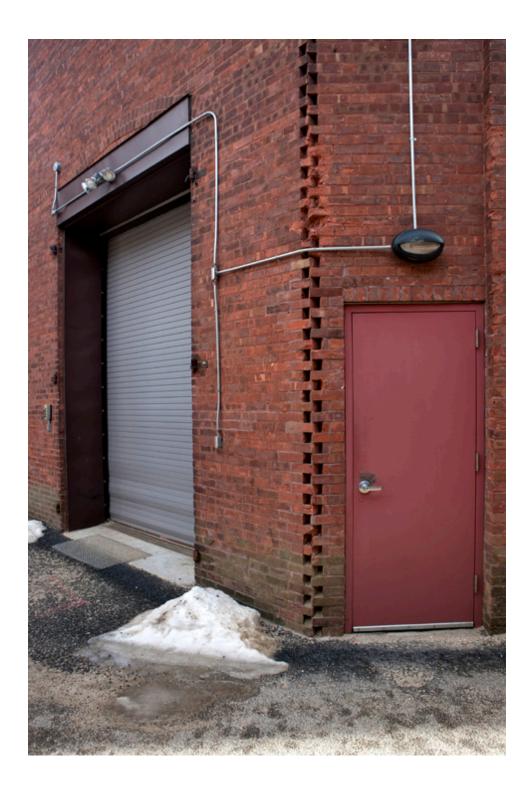

# Projection Booth Windows, View to Stage

Theater Exterior Castle Street (Coming from Main Street, Route 7)

Load-In Access Alley Castle Street End of Alley

Load-In Access Alley Loading Door End of Alley

Loading Doors