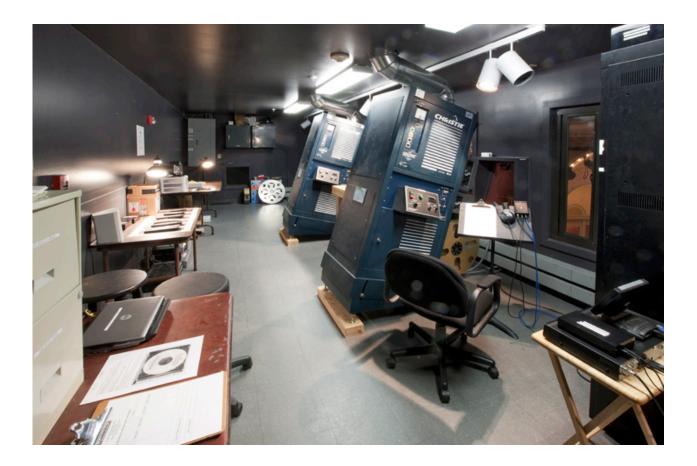

Stage with Film Screen In, Viewed from front of Balcony

Film Screen from Backstage, with Cinema System Speakers (Screen Flies Out, Cinema Speakers Live in Stage Left Wings)

Projection Booth Digital HD Projectors Live Between the 35mm Machines

Projection Booth, Projectionist's Control Position (Can be Converted to Live Event Control Position also. For either Lighting and/or Stage Management)