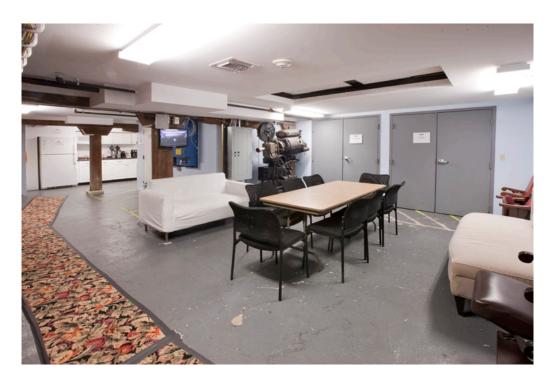

# Dressing Room Bathrooms (1<sup>st</sup> Floor and 2<sup>nd</sup> Floor)

Green Room, Under the Stage

**Green Room Kitchen**