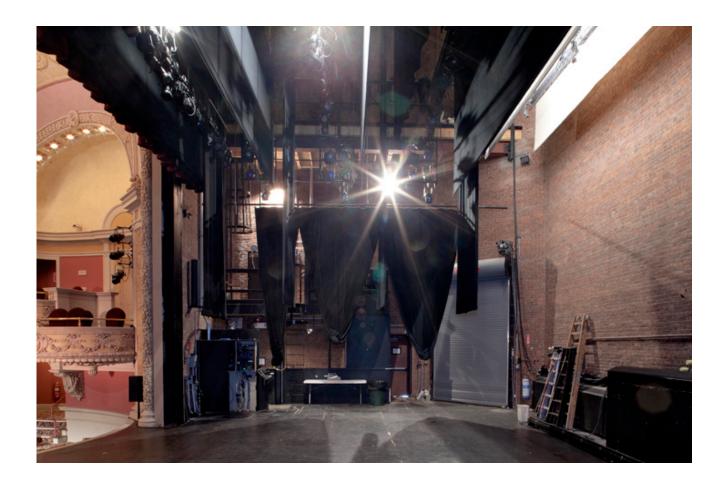

# Stage Right Wings, Viewed from Center Stage

# Stage Left Wings, Viewed from Center Stage

Operating Fly Gallery, Stage Left Manual, Hemp-Line/Sandbag System

Front-Of-House Mix/Control Position Showing Venue Lighting and Audio Consoles (ETC Expression 3 and Yamaha M7CL Consoles)