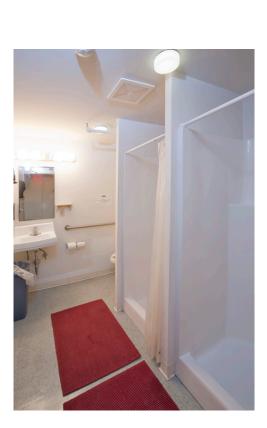

# Dressing Room Bathrooms (1<sup>st</sup> Floor and 2<sup>nd</sup> Floor)

Green Room, Under the Stage

**Green Room Kitchen**