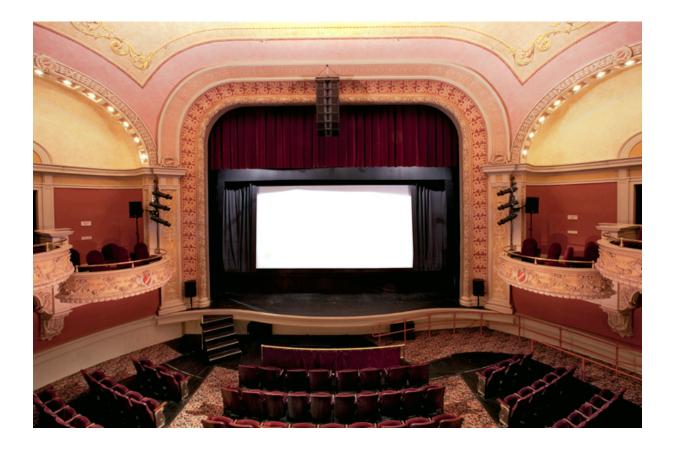

Stage with Film Screen In, Viewed from front of Balcony

Film Screen from Backstage, with Cinema System Speakers (Screen Flies Out, Cinema Speakers Live in Stage Left Wings)

Projection Booth Digital HD Projectors Live Between the 35mm Machines