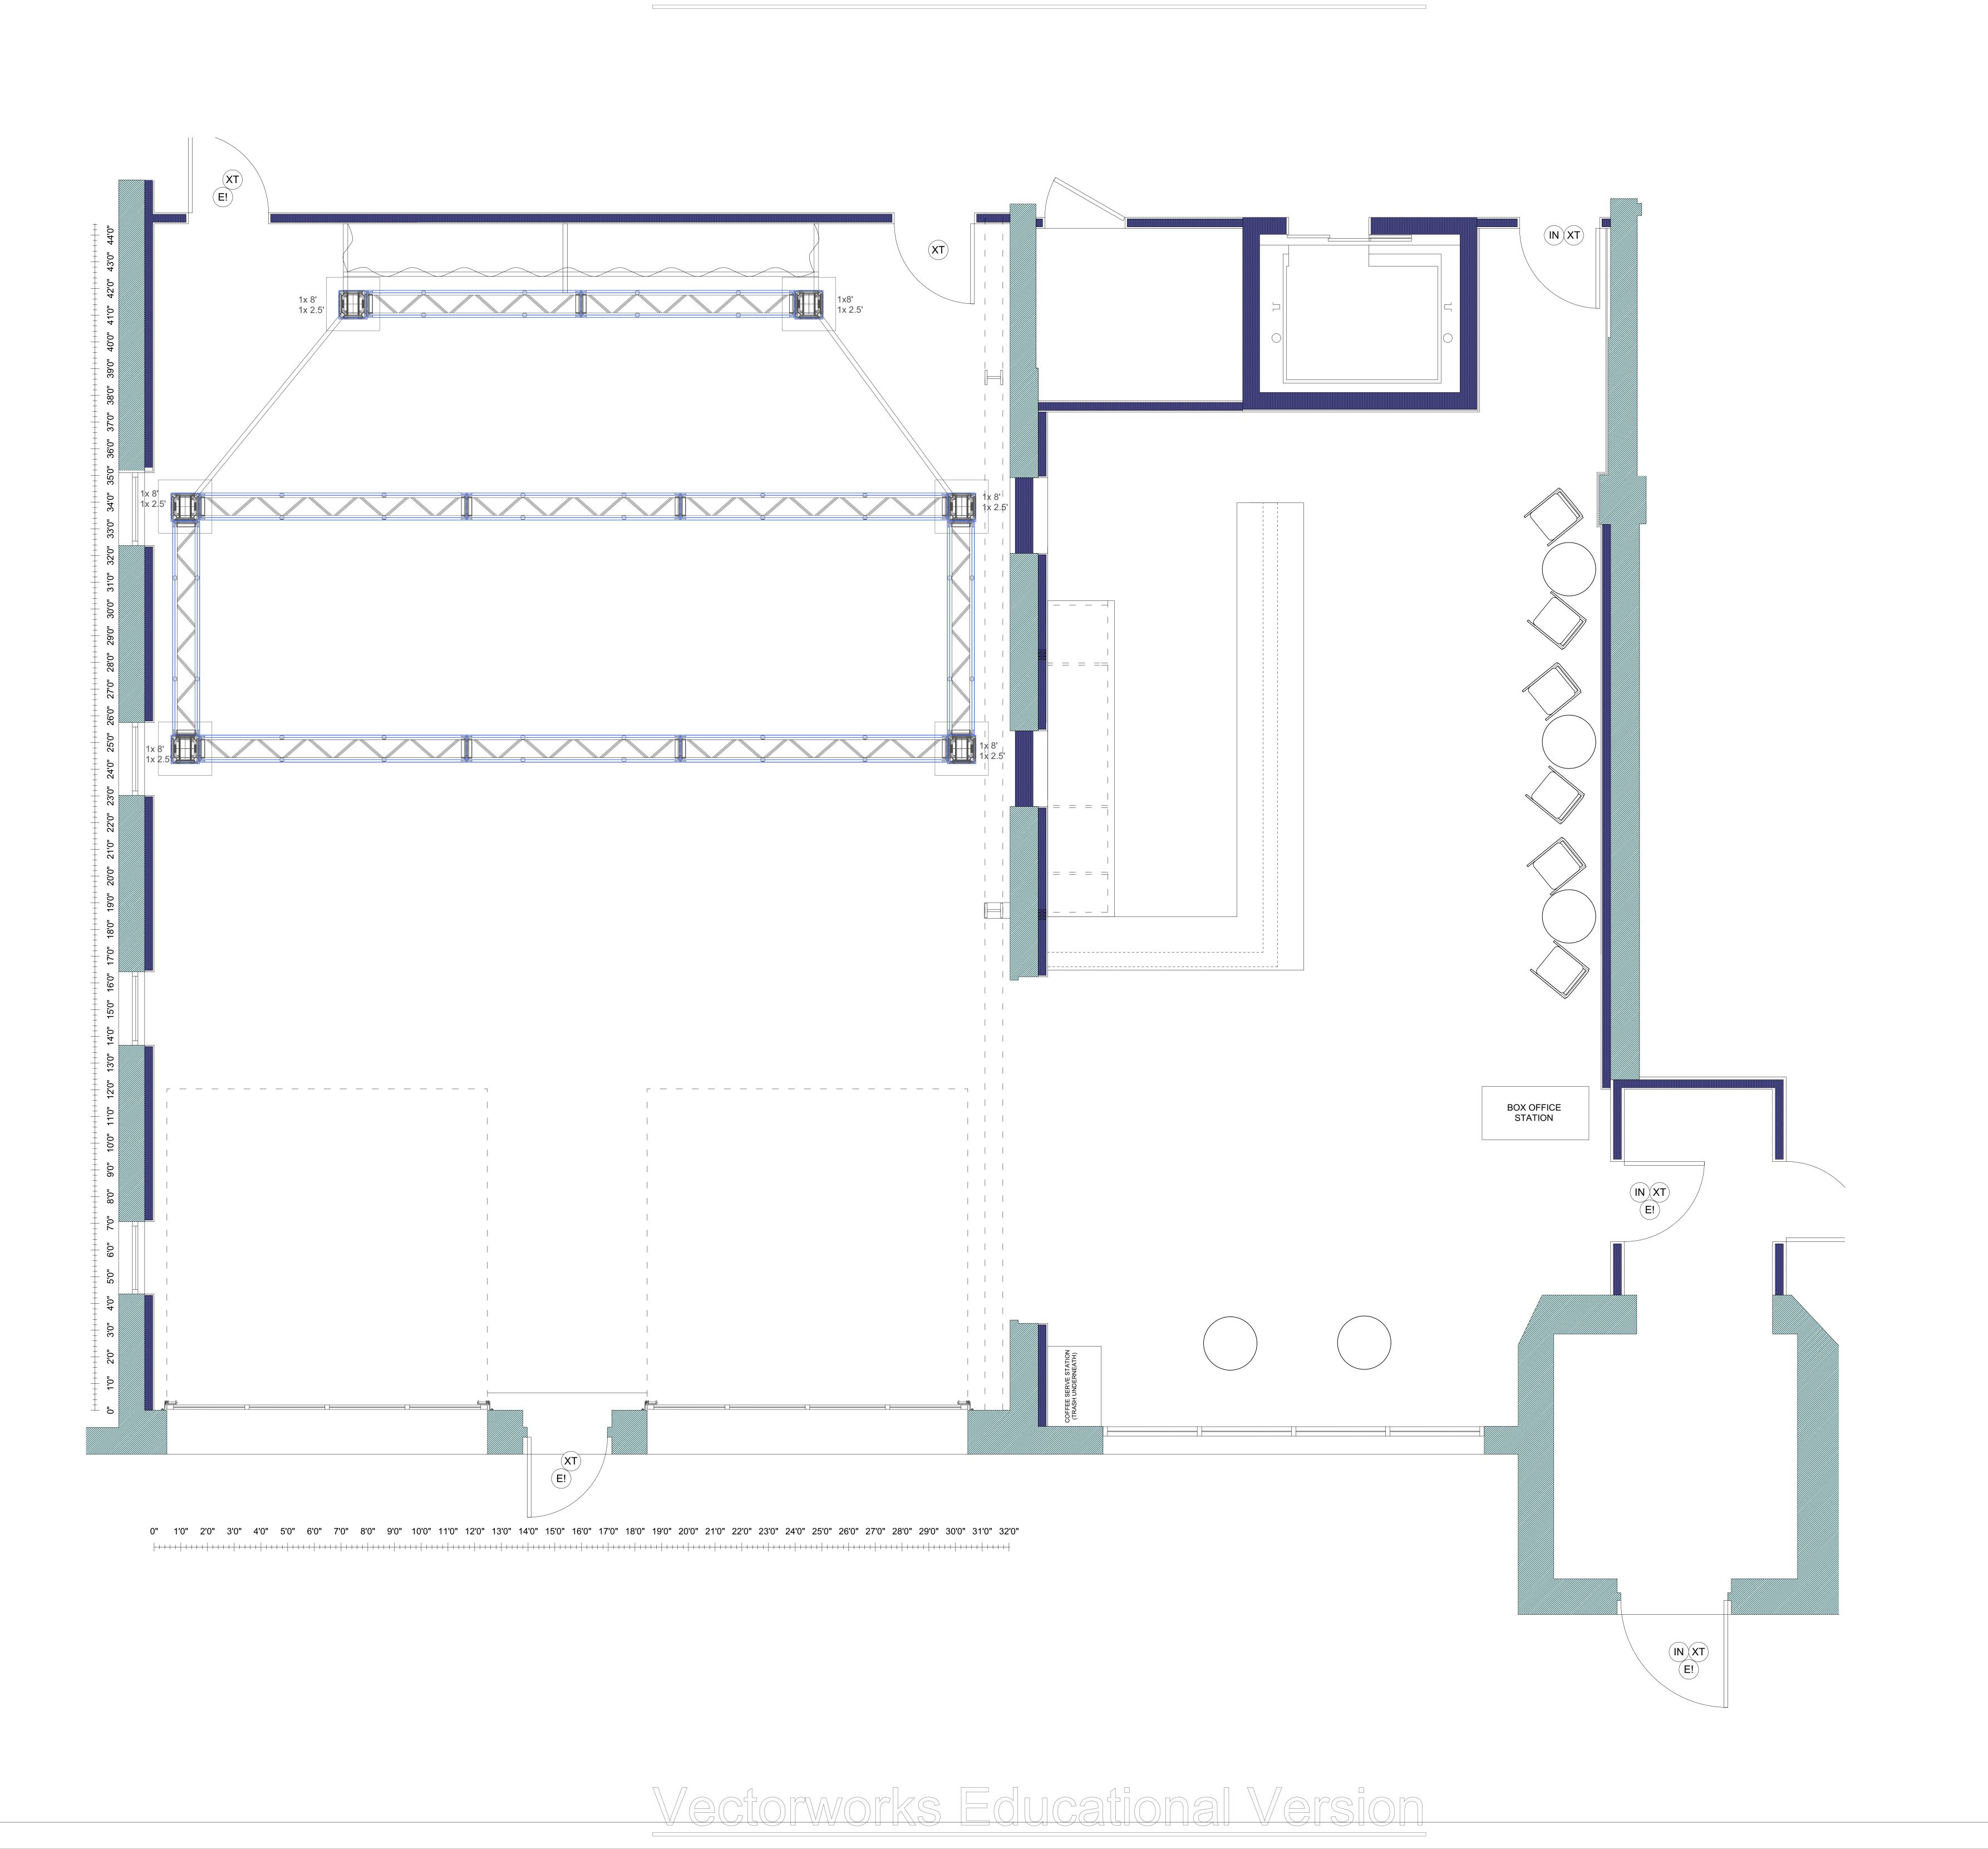

THE INDIGO ROOM

MENUE:

THE INDIGO ROOM

MODRESS:

20 CASTLE STREET, GREAT BARRINGTON MA

DIRECTOR OF PRODUCTION AND PRESERVATION:
LUCAS PAWELSKI

LUCAS PAWELSKI

DRAFTED BY:

LUCAS PAWELSKI

SCALE:

1/2" = 1'

PLATE:

12/3/2024

GROUND PLAN

GROUND PLAN